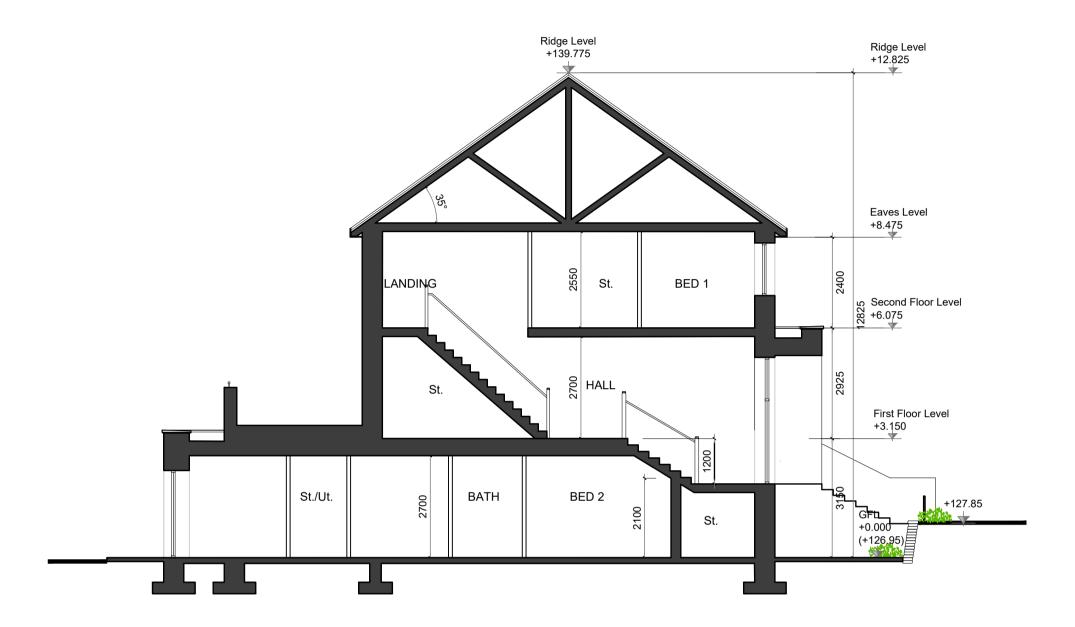

## SECTION A-A



## NOTES: DATE DESCRIPTION No. DO NOT SCALE FROM DRAWINGS. WORK TO FIGURED DIMENSIONS ONLY, ARCHITECT TO BE NOTIFIED OF ALL DISCREPANCIES.





## NOTES ON FINISHES:

WALLS:

ROOF: TO BE FINISHED IN SLATE OR CONCRETE ROOF TILES IN

SELECTED COLOUR OR SIMILAR APPROVED.

SELECTED CLAY BRICKWORK WHERE INDICATED OTHERWISE PAINTED SAND / CEMENT RENDER OR SELF COLOURED RENDER.

EXPRESSED BANDS AROUND EXTERNAL OPES/EXPRESSED LINTELS OVER EXTERNAL OPES WHERE INDICATED TO BE RECONSTITUTED STONE

(LIGHT CREAM LIMESTONE OR GRANITE EFFECT)

JOINERY: ALL WINDOWS AND DOORS, FRAMES AND LEAVES, TO BE ALUMINIUM POWDER-COATED TO APPROVED COLOUR

OR uPVC OR PAINTED TIMBER TO APPROVED COLOUR.
OBSCURE GLAZING WHERE INDICATED TO SENSITIVE WINDOWS.

BALCONIES: GLAZED BALCONIES WITH POWDER COA