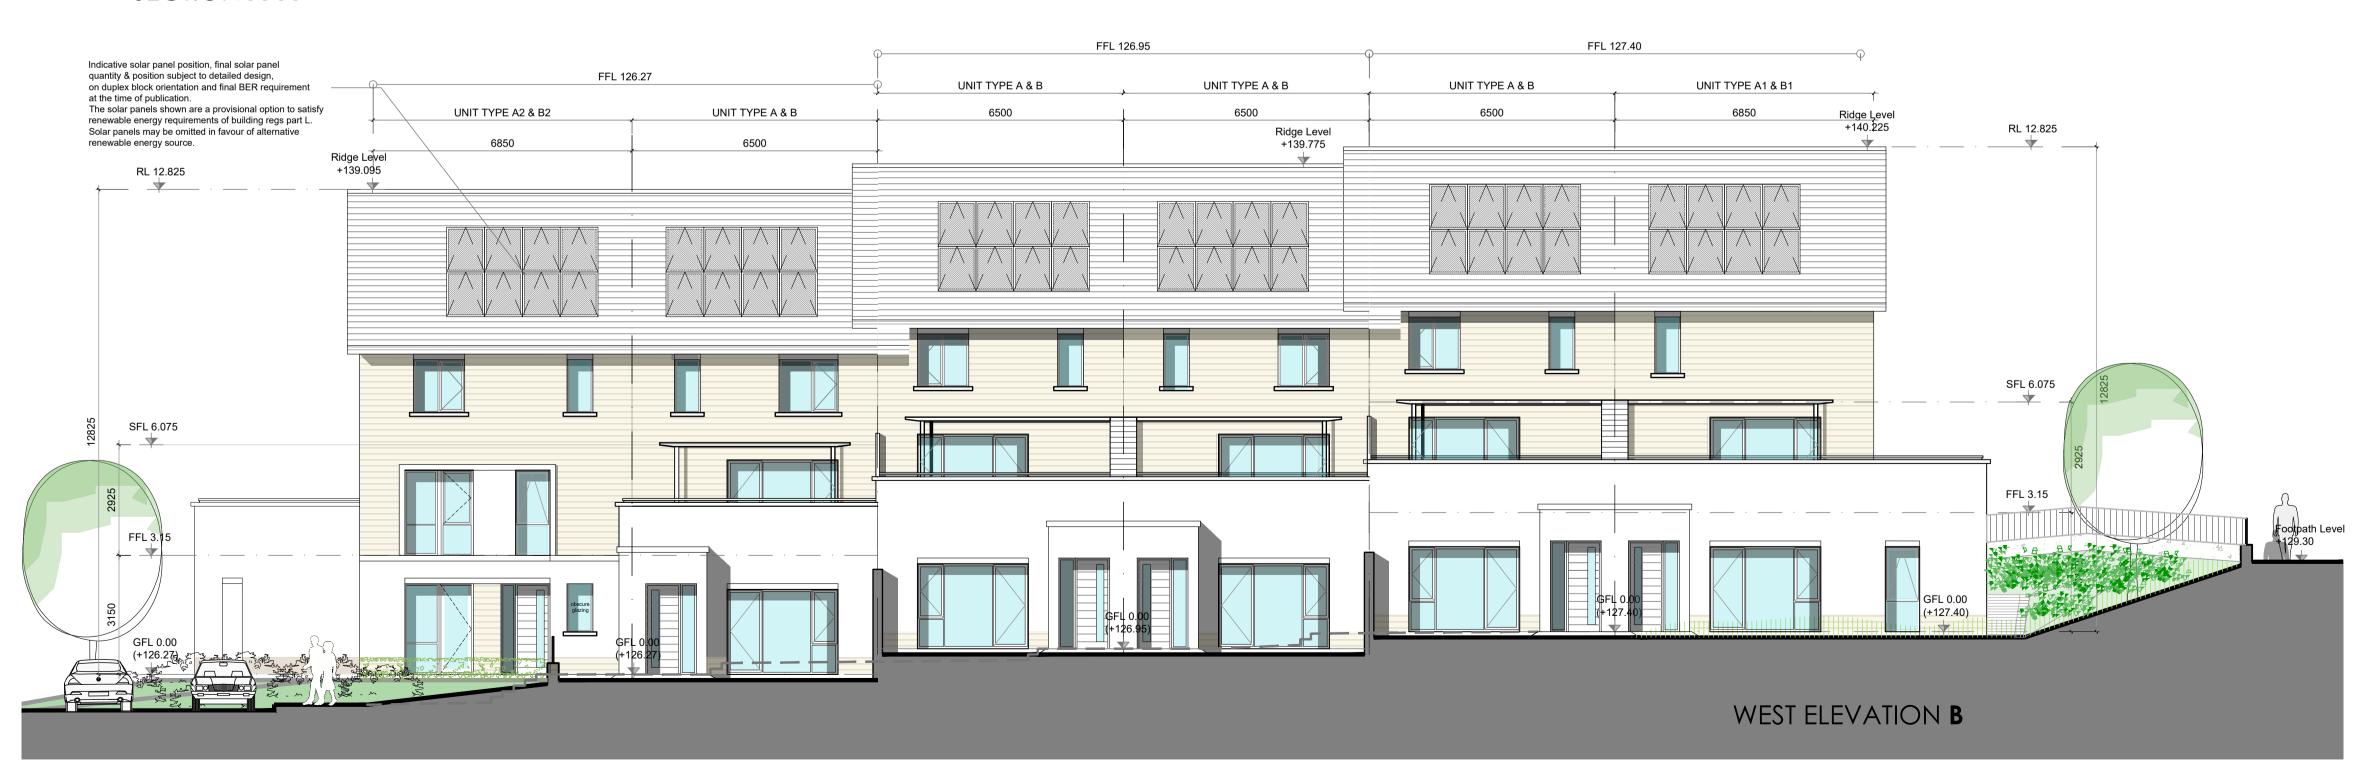

## NOTES ON FINISHES:

WALLS:

ROOF: TO BE FINISHED IN SLATE OR CONCRETE ROOF TILES IN

SELECTED COLOUR OR SIMILAR APPROVED.

SELECTED CLAY BRICKWORK WHERE INDICATED OTHERWISE PAINTED SAND / CEMENT RENDER OR SELF COLOURED RENDER.

EXPRESSED BANDS AROUND EXTERNAL OPES/EXPRESSED LINTELS OVER EXTERNAL OPES WHERE INDICATED TO BE RECONSTITUTED STONE

(LIGHT CREAM LIMESTONE OR GRANITE EFFECT)

JOINERY: ALL WINDOWS AND DOORS, FRAMES AND LEAVES, TO BE ALUMINIUM POWDER-COATED TO APPROVED COLOUR

OR uPVC OR PAINTED TIMBER TO APPROVED COLOUR.
OBSCURE GLAZING WHERE INDICATED TO SENSITIVE WINDOWS.

BALCONIES: GLAZED BALCONIES WITH POWDER COATED HANDRAILS.

RAINWATER GOODS: GUTTERS, DOWNPIPES, AND FIXINGS TO BE uPVC OR

ALUMINIUM POWDER COATED TO SELECTED COLOUR TO MATCH ROOF SLATES

Proposed Footpath Line
Proposed Ground Line